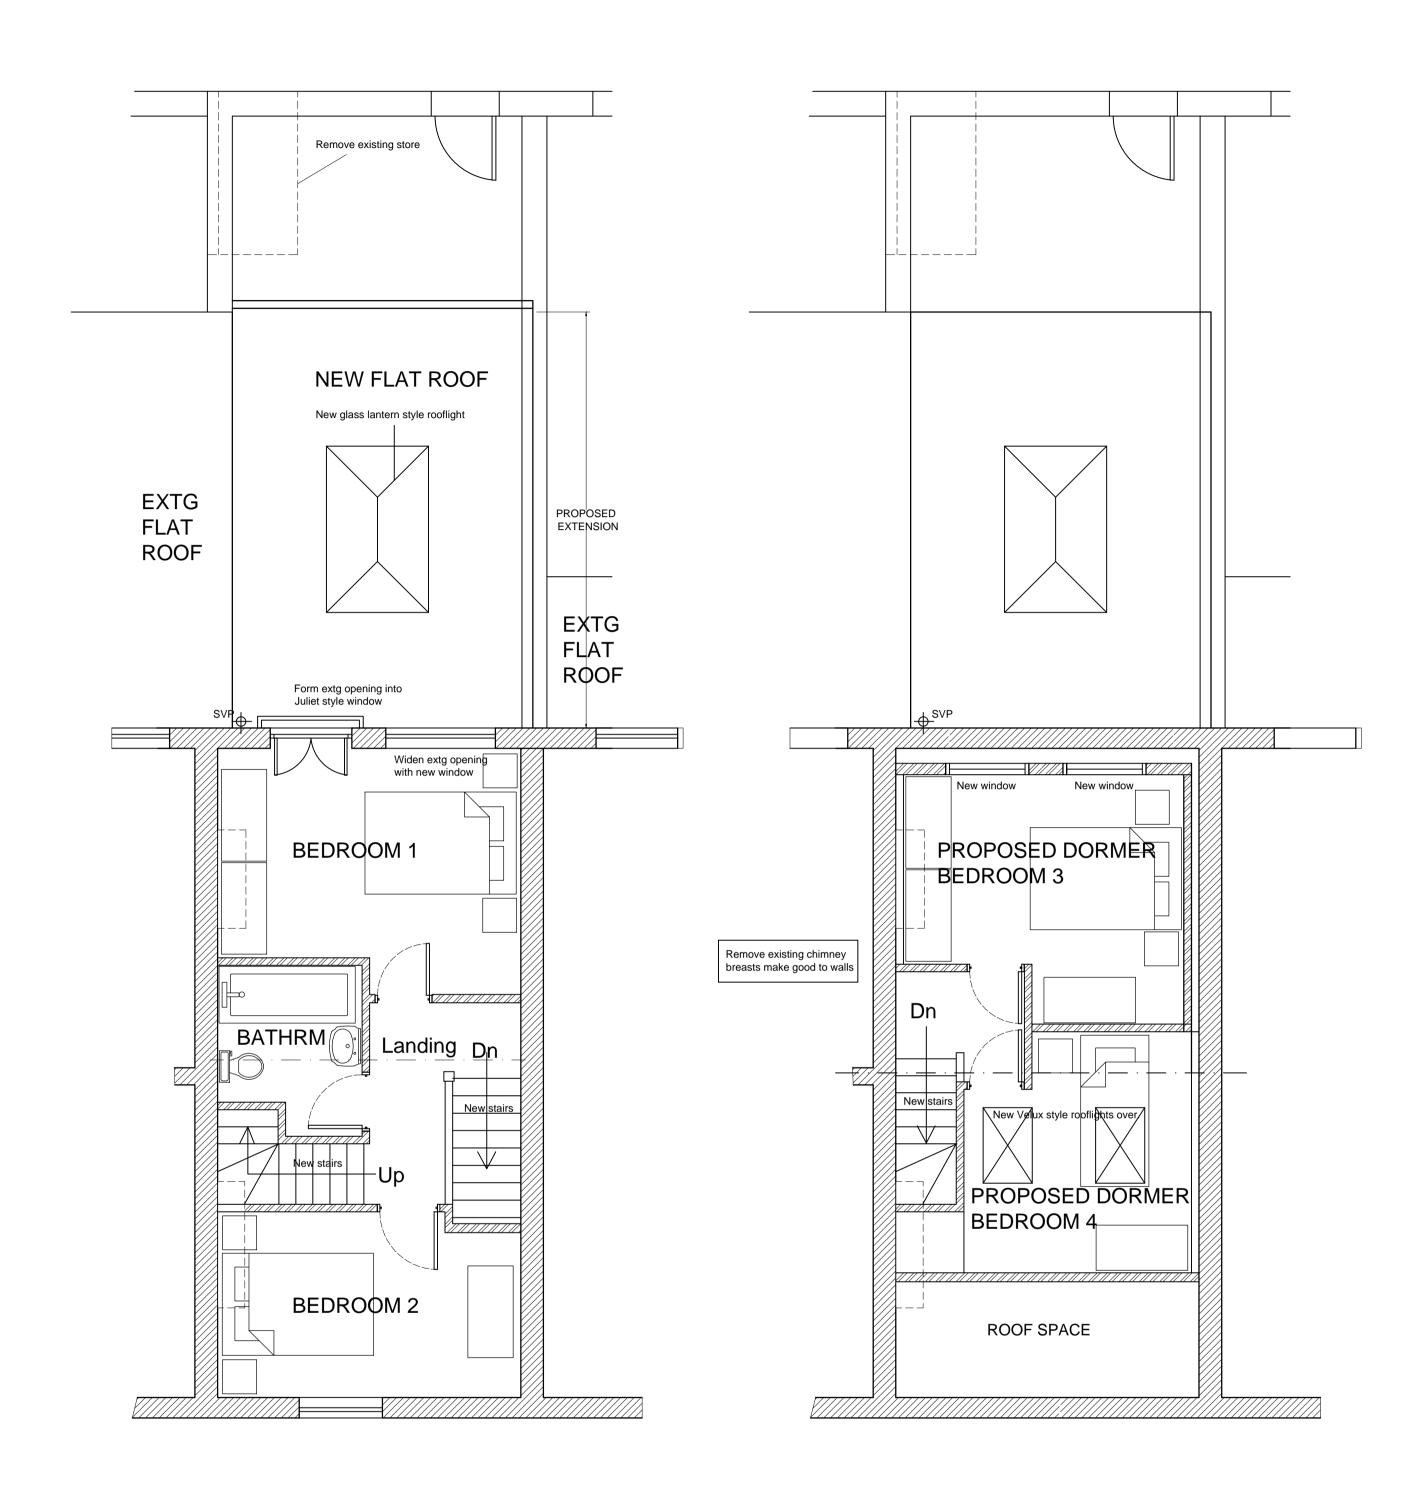

PROPOSED GROUND FLOOR PLAN.
SCALE 1:50

PROPOSED FIRST FLOOR PLAN.
SCALE 1:50

PROPOSED SECOND FLOOR PLAN.
SCALE 1:50

## NOTES

FINISHES

ALL FINISHES TO MATCH EXISTING WITH GREY SLATES TO NEW DORMER WALLS.
NATURAL STONE NEW CILLS AND HEADS MATCHING EXISTING.
WHITE PVC CASEMENT WINDOWS WITH TOP OPENERS MATCHING EXISTING.
NEW EXTENSION WALLS TO BE FINISHED IN RED FACING BRICK MATCHING EXISTING.
ALL ELEMENTS TO BE TO THE APPROVAL OF THE LOCAL PLANNING AUTHORITY.

| PROJECT TITLE                  | DRAWING S      | TATL   |
|--------------------------------|----------------|--------|
| DEMOLITION OF EXISTING STORE   | PLANNING       | DRA    |
| AT REAR AND CONSTRUCT NEW      | DRAWING PATH   |        |
| REAR KITCHEN EXTENSION, JULIET | SCALE 1:50 on  | A1 she |
| BEDROOM WINDOW AND DORMER      | DATE 14/02/2   | 018    |
| @ No 11 COPPERFIELD STREET,    | DRAWN          | DESI   |
| BLACKBURN. BB1 1RB             | PROJECT NO. CA | AC/20  |