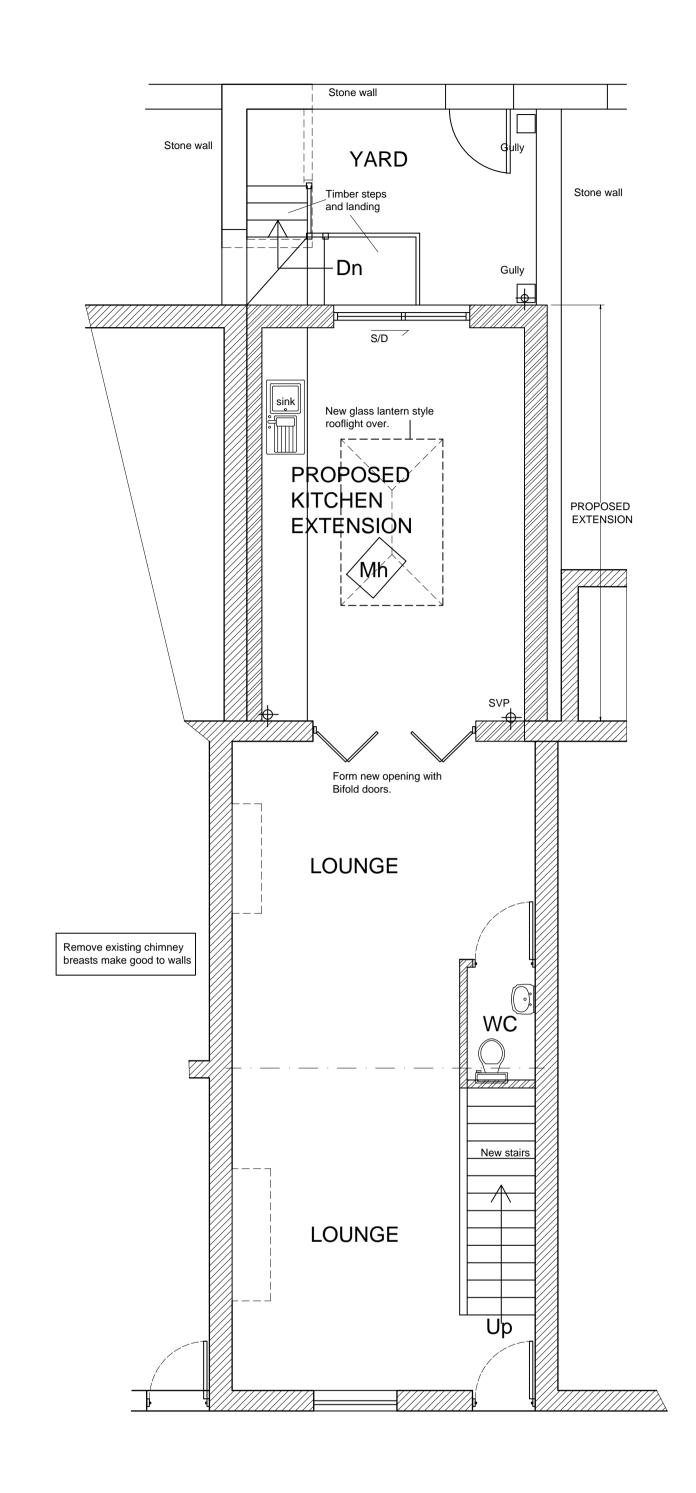

PROPOSED GROUND FLOOR PLAN.
SCALE 1:50

PROPOSED FIRST FLOOR PLAN.
SCALE 1:50

PROPOSED SECOND FLOOR PLAN.
SCALE 1:50

## NOTES

FINISHES

ALL FINISHES TO MATCH EXISTING WITH GREY SLATES TO NEW DORMER WALLS.
NATURAL STONE NEW CILLS AND HEADS MATCHING EXISTING.
WHITE PVC CASEMENT WINDOWS WITH TOP OPENERS MATCHING EXISTING.
NEW EXTENSION WALLS TO BE FINISHED IN RED FACING BRICK MATCHING EXISTING.
ALL ELEMENTS TO BE TO THE APPROVAL OF THE LOCAL PLANNING AUTHORITY.

| PROJECT TITLE                  | DRAWING S      | TATL   |
|--------------------------------|----------------|--------|
| DEMOLITION OF EXISTING STORE   | PLANNING       | DRA    |
| AT REAR AND CONSTRUCT NEW      | DRAWING PATH   |        |
| REAR KITCHEN EXTENSION, JULIET | SCALE 1:50 on  | A1 she |
| BEDROOM WINDOW AND DORMER      | DATE 14/02/2   | 018    |
| @ No 11 COPPERFIELD STREET,    | DRAWN          | DESI   |
| BLACKBURN. BB1 1RB             | PROJECT NO. CA | AC/20  |